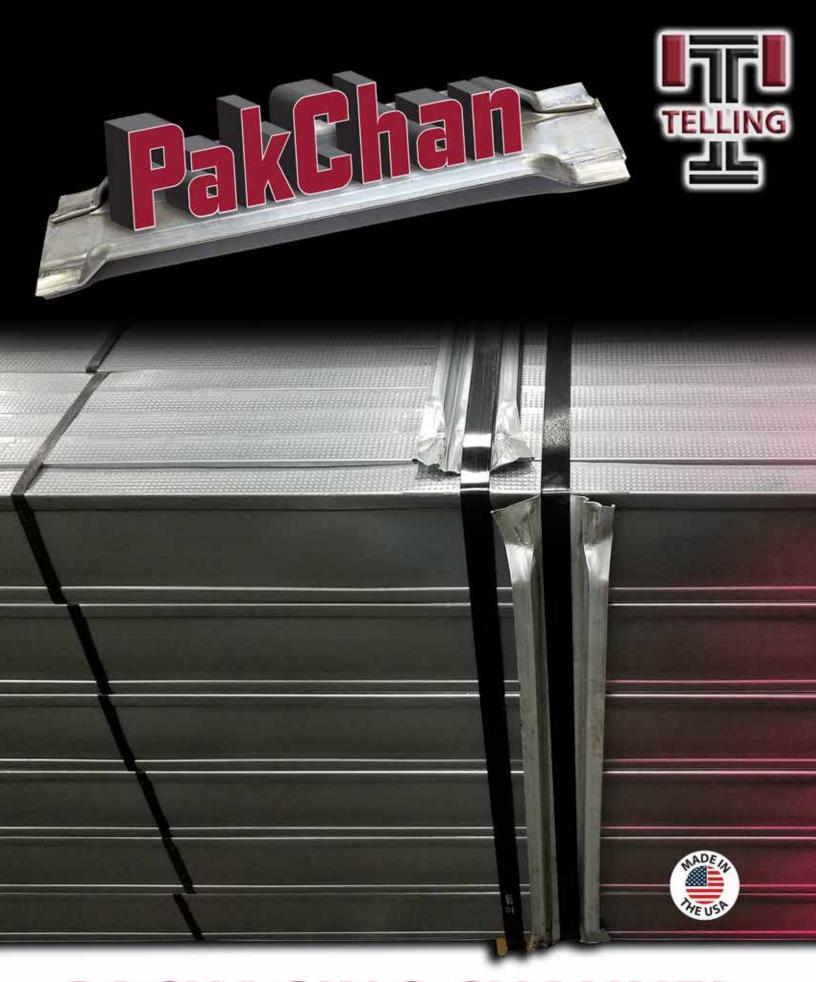

# **PACKAGING CHANNEL**

### **BENEFITS:**

- Improved Shipping Stability
- · Won't Split or Crack Like Wood
- Improved Strength and Durability
- Customizable Length
- · Allows for Tight Banding
- Scrap Value, Unlike Wood
- Reduced Shifting During Transit
- · Use with Vinyl or Metal Strapping
- Cost Savings on Every Truckload Over Wood
- Stackable/Nestable = Storage Space Saving
- Patent Pending

ratelit italiibeli 1140750.

- Roll Formed Hemmed Edge to Prevent Cuts
- Swedged Ends to Prevent Banding Abrasion

### **STANDARD DIMENSIONS:**

- Width 1-1/2"
- Length: Typical 22", 36" & 48"
- Height 7/8"
- Channel 1-1/2"

NEW PAKCHAN CHANNEL

Customizable Length