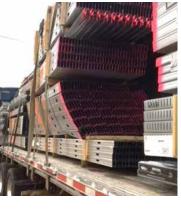

### **BENEFITS:**

- Improved Shipping Stability
- · Won't Split or Crack Like Wood
- Improved Strength and Durability
- Customizable Length
- · Allows for Tight Banding
- Scrap Value, Unlike Wood
- Reduced Shifting During Transit
- · Use with Vinyl or Metal Strapping
- Cost Savings on Every Truckload Over Wood
- Stackable/Nestable = Storage Space Saving
- Patent Pending

### **STANDARD DIMENSIONS:**

- Width 1-1/2"
- Length: Typical 22", 36" & 48"
- Height 7/8"
- Channel 1-1/2"

NEW PAKCHAN CHANNEL

Customizable Length