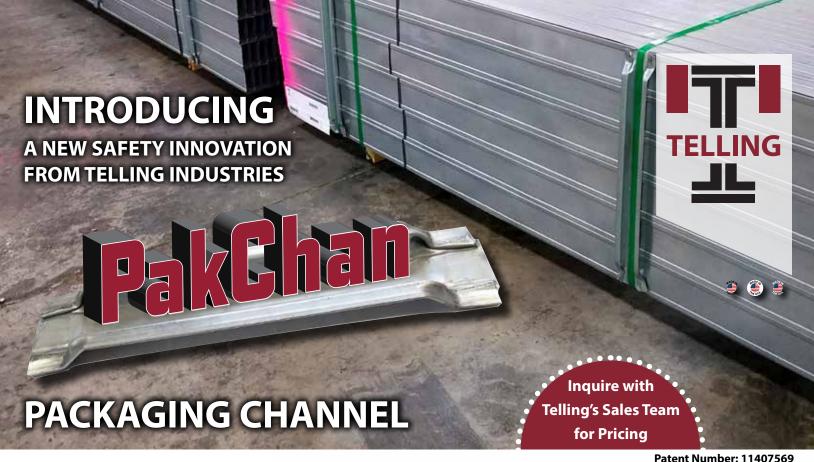

# **PACKAGING CHANNEL**

### **BENEFITS:**

- Improved Shipping Stability
- · Won't Split or Crack Like Wood
- Improved Strength and Durability
- Customizable Length
- · Allows for Tight Banding
- Scrap Value, Unlike Wood
- Reduced Shifting During Transit
- · Use with Vinyl or Metal Strapping
- Cost Savings on Every Truckload Over Wood
- Stackable/Nestable = Storage Space Saving
- Patent Pending

### **STANDARD DIMENSIONS:**

- Width 1-1/2"
- Length: Typical 22", 36" & 48"
- Height 7/8"
- Channel 1-1/2"

NEW PAKCHAN CHANNEL

Customizable Length