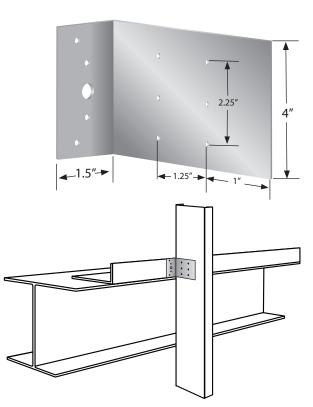

Clip allowable load data is available and 3rd party PE validated.

TRC B Series Rigid Right Angle Clips
Predominately Used to Attach Metal Framing to Red Iron or Concrete
(B for Bolt hole)

|         | Clip           | (B for Bolt ho | Clip        | BKT      |
|---------|----------------|----------------|-------------|----------|
| Section | Thickness      | Length (in)    | Length (in) | Quantity |
| TRC143  | 0.0538" (16ga) | 1.5" x 4"      | 3.5″        | 120      |
|         | 0.0677" (14ga) |                |             |          |
|         | 0.0966" (12ga) |                |             |          |
|         | 0.0538" (16ga) |                |             |          |
| TRC145  | 0.0677" (14ga) | 1.5" x 4"      | 5.5″        | 100      |
|         | 0.0966" (12ga) |                |             |          |
|         | 0.0538" (16ga) |                |             |          |
| TRC147  | 0.0677" (14ga) | 1.5" x 4"      | 7.5″        | 100      |
|         | 0.0966" (12ga) |                |             |          |
|         | 0.0538" (16ga) |                |             |          |
| TRC149  | 0.0677" (14ga) | 1.5" x 4"      | 9.5″        | 75       |
|         | 0.0966" (12ga) |                |             |          |
|         | 0.0538" (16ga) |                |             |          |
| TRC1411 | 0.0677" (14ga) | 1.5" x 4"      | 11.5″       | 30       |
|         | 0.0966" (12ga) |                |             |          |