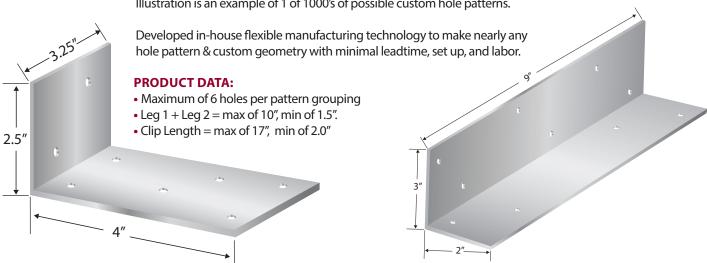

## **CUSTOM LENGTHS AND HOLE PATTERNS**

Illustration is an example of 1 of 1000's of possible custom hole patterns.

If your project needs connectors not shown in this catalog, please contact your inside sales rep or send an inquiry to www.buildstrong.com.