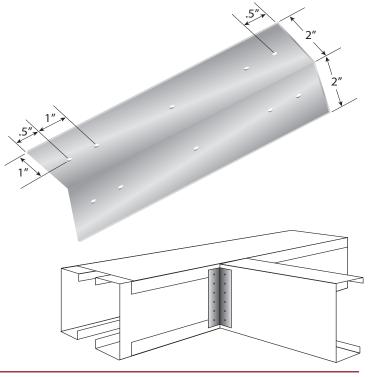

TRC A Series Rigid Right Angle Clips
Predominately Used to Attach Metal Framing to Metal Framing

| Predominately used to Attach Metal Framing to Metal Framing |                |            |             |          |  |
|-------------------------------------------------------------|----------------|------------|-------------|----------|--|
|                                                             |                | Leg Length | Clip Length | BKT      |  |
| Section                                                     | Clip Thickness | (in)       | (in)        | Quantity |  |
|                                                             | 0.0538" (16ga) |            |             |          |  |
| TRC223                                                      | 0.0677" (14ga) | 2" x 2"    | 3.0"        | 150      |  |
|                                                             | 0.0966" (12ga) |            |             |          |  |
|                                                             | 0.0538" (16ga) |            |             |          |  |
| TRC225                                                      | 0.0677" (14ga) | 2" x 2"    | 5.0"        | 120      |  |
|                                                             | 0.0966" (12ga) |            |             |          |  |
|                                                             | 0.0538" (16ga) |            |             |          |  |
| TRC227                                                      | 0.0677" (14ga) | 2" x 2"    | 7.0"        | 100      |  |
|                                                             | 0.0966" (12ga) |            |             |          |  |
|                                                             | 0.0538" (16ga) |            |             |          |  |
| TRC229                                                      | 0.0677" (14ga) | 2" x 2"    | 9.0"        | 75       |  |
|                                                             | 0.0966" (12ga) |            |             |          |  |
|                                                             | 0.0538" (16ga) |            |             |          |  |
| TRC2211                                                     | 0.0677" (14ga) | 2" x 2"    | 11.0"       | 30       |  |
|                                                             | 0.0966" (12ga) |            |             |          |  |