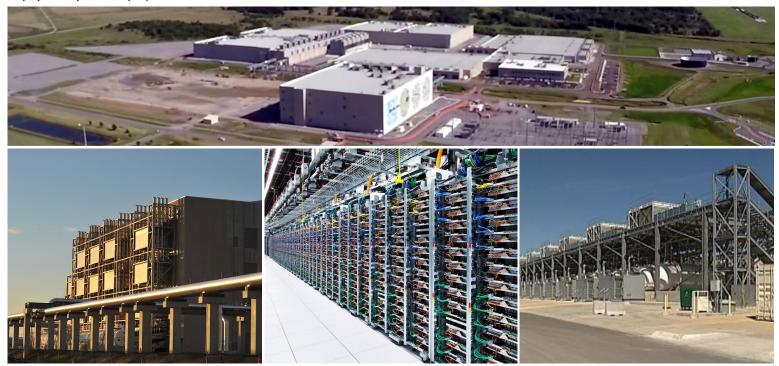

## **PROJECT DESCRIPTION:**

The Pryor Creek Oklahoma data Center Project is a 4-story facility built to house a world renowned tech company. One of the largest data centers in the world, this construction project sucessfully utilized 342,591 lbs. of Telling premium metal framing including: Non-Structural 20EQ Studs & Track, Structural Studs & Track, Shaftwall, CT Studs & J Track, Slotted Track, Z Furring, Right Angle and Flat Strap. The total investment for this project was 600 million dollars and will increase local employment by over 500 people.