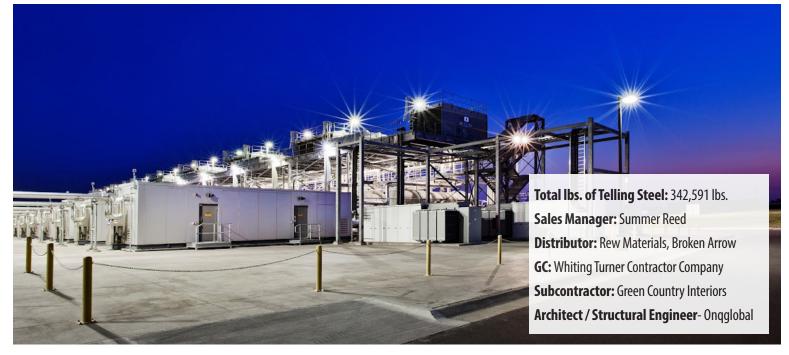

## **PROJECT DESCRIPTION:**

The Pryor Creek Oklahoma data Center Project is a 4-story facility built to house a world renowned tech company. One of the largest data centers in the world, this construction project sucessfully utilized 342,591 lbs. of Telling premium metal framing including: Non-Structural 20EQ Studs & Track, Structural Studs & Track, Shaftwall, CT Studs & J Track, Slotted Track, Z Furring, Right Angle and Flat Strap. The total investment for this project was 600 million dollars and will increase local employment by over 500 people.