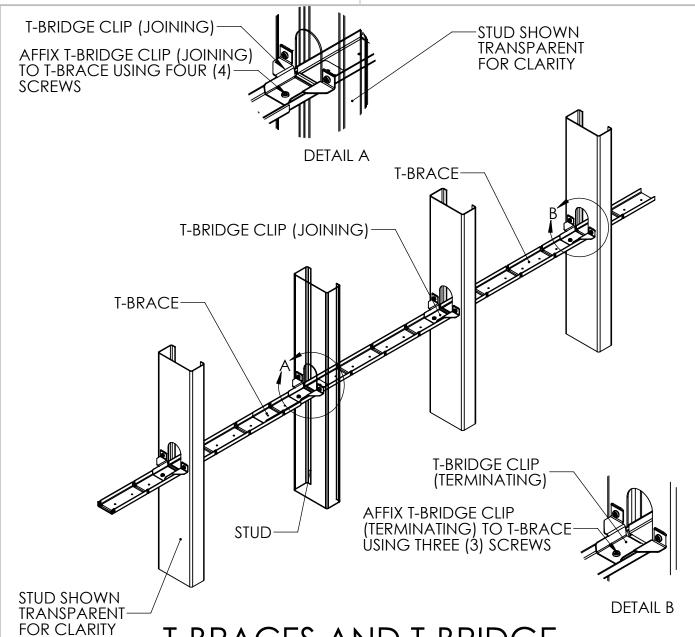

T-BRACES AND T-BRIDGE
CLIPS (JOINING & TERMINATING)

NO CLIPS OR WELDING IS REQUIRED FOR MOST NON-STRUCTURAL APPLICATIONS, HOWEVER IF ADDITIONAL BRACING IS NEEDED, CLIPS CAN BE INSTALLED AS SHOWN.

В

Telling<sup>®</sup> Industries, LLC.
THE LEADER IN METAL