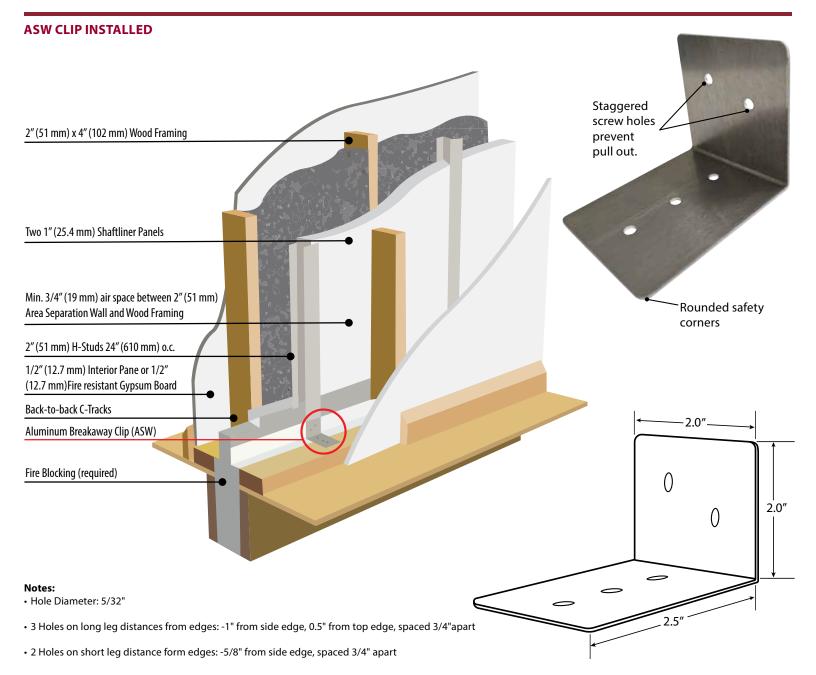

## **ASW BREAK AWAY ALUMINUM CLIPS**

## PRODUCT APPLICATION

Area Separation Walls (ASW) help prevent the spread of fire from one building compartment/area to another. The ASW Aluminum Clips are used to attach the ASW H stud to the mating wood or metal horizontal track/base plate/flooring system. In the event of a fire, the ASW Aluminum Clips will soften at high temperatures, enabling the hot side of that wall system to collapse, while the side without the fire remains intact, thus helping to delay fire spread to adjacent building compartments.

## **AREA SEPARATION WALL CLIP:**

- 0.050" aluminum alloy
- Designed to soften at high temperatures
- Leg 1: 2.0", Leg 2: 2.5". Width: 2.0"

- Improved design with rounded corners for safety
- Attaches to H stud via offset holes to prevent pull-out